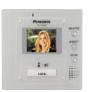

#### 2005 Video Intercom Systems

# Panasonic ideas for life









VL-GD001 (option)

VL-G201





## Built tough to resist attacks







#### Withstands external impact A rugged metal body

Potential intruders will have a tough time tampering with this rugged metal body. For further resistance, we used special screws that are extremely difficult to remove. Choose either Brass or silver. With its solid appearance, the outside unit makes a good match with both traditional brick exteriors and more contemporary metal doors. And the body features a waterproof structure, so you can install it anywhere outdoors.









#### Lights up at night Illuminated button

The ringer illuminates at night, making it easier for guests to find while also lending an attractive look to your doorway. When a visitor presses the button, a chime tone sounds at the indoor colo