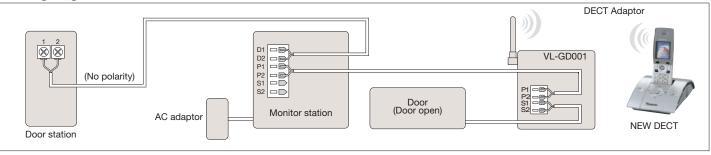

| External Material     | Flame retardant ABS resin                |  |  |  |

■Wiring diagram



■Wiring diagram



### **Panasonic**