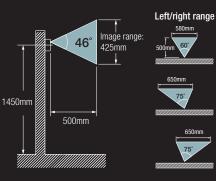

#### Adjust to doorway shape Camera angle control

Microphone

Ringer button

Water drain hole

You get a clear view of visitors at your door thanks to a camera that sweeps over a range of 425 mm up and down and 650 mm side to side. The camera's side-to-side aim range can be adjusted to fit installation conditions.

#### Upper/lower range -----