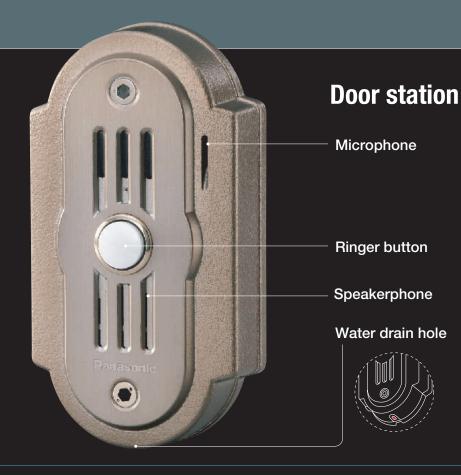

#### Withstands external impact A rugged metal body

Potential intruders will have a tough time tampering with this rugged metal body. For further resistance, we used special screws that are extremely difficult to remove. Choose either Brass or silver. With its solid appearance, the outside unit makes a good match with both traditional brick exteriors and more contemporary metal doors. And the body features a waterproof structure, so you can install it anywhere outdoors.

#### Lights up at night Illuminated button

The ringer illuminates at night, making it easier for guests to find while also lending an attractive look to your doorway. When a visitor presses the button, a chime tone sounds at the indoor color monitor unit.

#### Adjust to doorway shape Camera angle control

Microphone

Ringer button

Water drain hole

You get a clear view of visitors at your door thanks to a camera that sweeps over a range of 425 mm up and down and 650 mm side to side. The camera's side-to-side aim range can be adjusted to fit installation conditions.