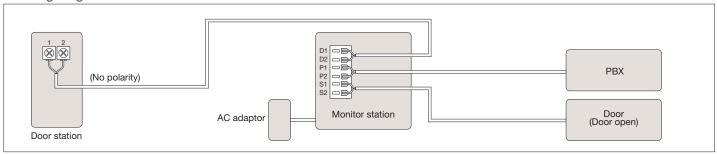

| External Material     | Flame retardant ABS resin                |  |  |  |

■Wiring diagram



■Wiring diagram



### **Panasonic**