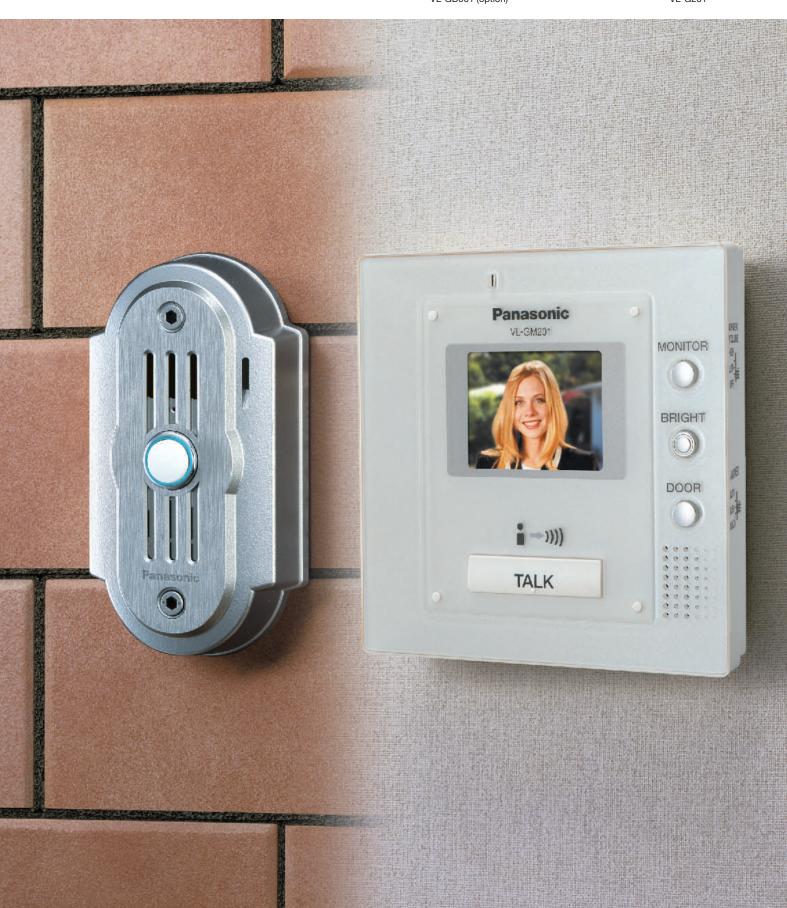

## Built tough to resist attacks

#### Withstands external impact A rugged metal body

Potential intruders will have a tough time tampering with this rugged metal body. For further resistance, we used special screws that are extremely difficult to remove. Choose either Brass or silver. With its solid appearance, the outside unit makes a good match with both traditional brick exteriors and more contemporary metal doors. And the body features a waterproof structure, so you can install it anywhere outdoors.

#### Lights up at night Illuminated button

The ringer illuminates at night, making it easier for guests to find while also lending an attractive look to your doorway. When a visitor presses the button, a chime tone sounds at the indoor color monitor unit.

#### Adjust to doorway shape Camera angle control

Microphone

Ringer button

Water drain hole

You get a clear view of visitors at your door thanks to a camera that sweeps over a range of 425 mm up and down and 650 mm side to side. The camera's side-to-side aim range can be adjusted to fit installation conditions.