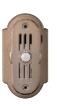

#### Withstands external impact A rugged metal body

Potential intruders will have a tough time tampering with this rugged metal body. For further resistance, we used special screws that are extremely difficult to remove. Choose either Brass or silver. With its solid appearance, the outside unit makes a good match with both traditional brick exteriors and more contemporary metal doors. And the body features a waterproof structure, so you can install it anywhere outdoors.

#### Adjust to doorway shape Camera angle control

Microphone

Ringer button

Water drain hole

You get a clear view of visitors at your door thanks to a camera that sweeps over a range of 425 mm up and down and 650 mm side to side. The camera's side-to-side aim range can be adjusted to fit installation conditions.